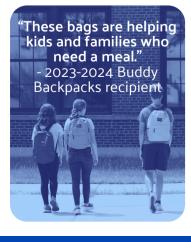

# Buddy Backpacks went home with students in the following schools every weekend and holiday break of the 2023-2024 school year: